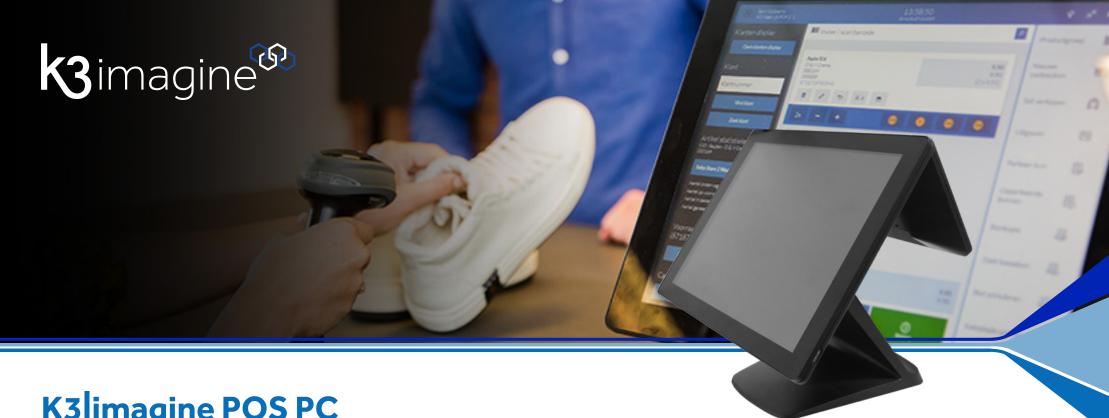

# K3 imagine POS PC

The K3 imagine POS package can be extended with the All-in-one K3 imagine POS PC, specially designed and developed for Retail Store's needs. The K3 imagine POS PC can be ordered together with the full software solution and the POS hardware accessories. One supplier for the full POS package to make it easy!

## All-in-one K3 imagine POS PC Benefits:

- Sleek, Stylish and Compact design
- Developed for the Retail environment
- Energy Efficient
- Wall Mountable
- Superior Serviceability and Upgradability
- Easy installation with the K3 imagine **POS** solution
- One supplier for the full POS package

| K3 imagine POS PC     |                                                         |
|-----------------------|---------------------------------------------------------|
| Product Description   | POS455 15" Touch POS Terminal (Black)                   |
| Motherboard           | D86U                                                    |
| Processor (CPU)       | Skylake U_I3 6100U                                      |
| System Memory (RAM)   | 1x 8G DDR3L                                             |
| Hard Drive (SSD)      | 2.5" 64G SSD (Adata or Kingston)                        |
| Primary Display (LCD) | 15" LED edp panel (1024x768)                            |
| Touch Screen          | TRUE FLAT PCAPTouch                                     |
| Customer Display      | 10.1" LED AUO 250NITS LVDS D01 (no touch), with K3 logo |
| Power Supply          | Adaptor 90W/19V                                         |
| Monitor Stand         | POS335N2 Single hinge stand                             |
| Operating System (OS) | Windows 10                                              |
| External/ O Ports     | Powered USB board                                       |