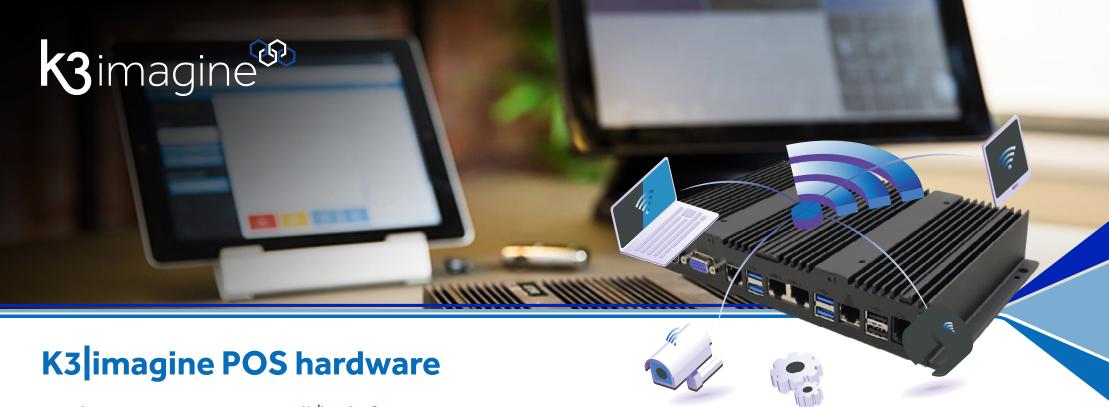

#### K3 imagine Connector

- The K3|imagine Connector is an Intel® Server device specially developed by K3 to connect the POS hardware.
- All other serial devices must use a USB to Serial connector, as the K3 imagine Connector only has USB ports.

### K3 imagine POS Receipt Printers

- The serial device K3 Thermal Receipt Printer, manufactured by K3, is a standard 40 column receipt printer.
- The Epson T88V Thermal Receipt Printer is also compatible with the K3 imagine POS and supports both USB and Serial connection.

## K3 imagine Cash Drawers

- The K3 imagine Cash Drawer is manufactured by K3, using an Epson Compatible Drawer Kick port.
- Any other Epson compatible Cash Drawer can be used please contact us to check the compatibility of your cash drawer.

### K3 imagine Scanners

- Any POS scanner that supports and runs in "Keyboard Wedge" mode, can be used with K3|imagine POS.
- The scanner can be USB, PS/2 or Bluetooth connected.

For contact <u>info@k3imagine.com</u> or visit <u>www.K3imagine.com</u> to <u>learn</u> more.